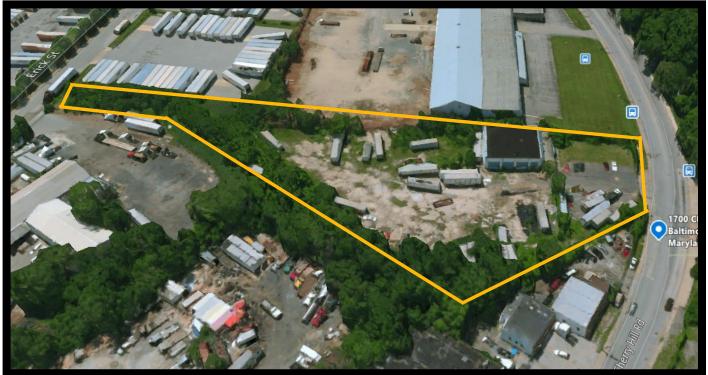

### GOLD AND COMPANY, LLC

1700 Cherry Hill Rd. and 2520 Erick St. Baltimore, MD 21230

www.goldcommercial.net

- For Sale
- +/-7,000 sf Flex Building
- 4 Oversized Drive-In Doors
- 2.3 Total Acres
- · South Balto. City / Near New Development
- Easy Access to All Main Highways
- · Room for Additional Buildings
- · Potential Access to Erick St.
- Currently TOD-4 Zoning—Formerly M-2-1
- Across from Light Rail Stop
- Call For More Information