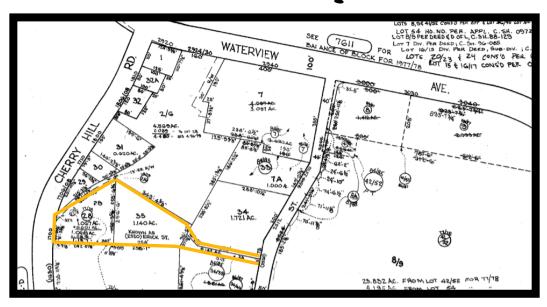

rs 443.928.7522 (Cell) jim@goldcommercial.net

Mitch Gold 410.456.2492 (Cell) mitch@goldcommercial.net

Gary Glover 443.629.2133 (Cell) gary@goldcommercial.net

www.goldcommercial.net

- For Sale
- +/-7,000 sf Flex Building
- 4 Oversized Drive-In Doors
- 2.3 Total Acres
- · South Balto. City / Near New Development
- Easy Access to All Main Highways
- · Room for Additional Buildings
- · Potential Access to Erick St.
- Currently TOD-4 Zoning—Formerly M-2-1
- Across from Light Rail Stop
- Call For More Information

This property offering is subject to change without notice. All information is deemed reliable but not guaranteed.



## **Gold And Company**

Commercial Real Estate in the Baltimore Metropolitan Area

1700 Cherry Hill Rd. and 2520 Erick St. Baltimore, MD 21230

### **Block Map**



#### **Street View**



Jim Chivers / Mitch Gold / Gary Glover Gold And Company, LLC 5601 Newbury St. Baltimore, MD 21209 410.578.1300 (Office) 410.578.0200 (Fax) www.goldcommercial.net



# **Gold And Company**

Commercial Real Estate in the Baltimore Metropolitan Area

1700 Cherry Hill Rd. and 2520 Erick St. Baltimore, MD 21230

#### **MAP**



Jim Chivers / Mitch Gold / Gary Glover Gold And Company, LLC 5601 Newbury St. Baltimore, MD 21209 410.578.1300 (Office) 410.578.0200 (Fax) www.goldcommercial.net