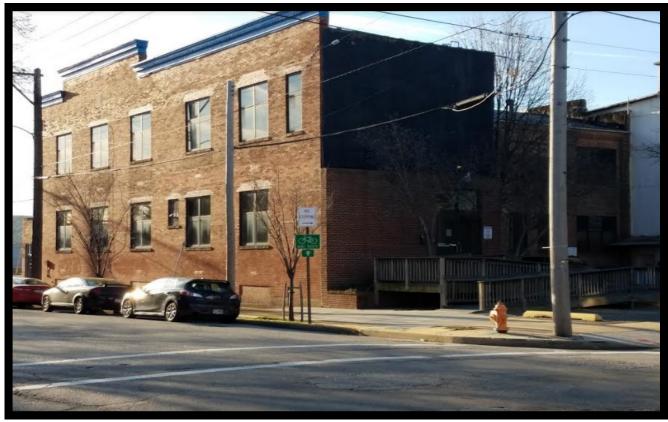

#### 1604-1606 Bush St. Baltimore, MD 21230

- Former HQ's of Under Armour
- 2 Stories
- Executive Offices w/ Open Floor Plan
- Off-Street Parking Available
- Close Proximity to I-95 / 295 / Downtown
  Baltimore
- · Aggressive Rental Terms
- Call For More Information