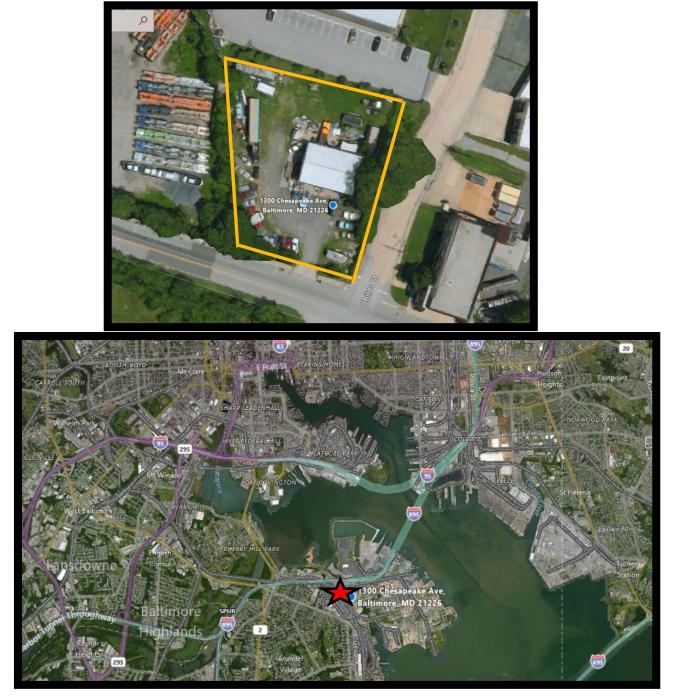

### 1300 Chesapeake Ave. Baltimore, MD 21226

### 1300 Chesapeake Ave. Baltimore, MD 21226

Jim Chivers / Mitch Gold / Gary Glover Gold And Company, LLC 5601 Newbury St. Baltimore, MD 21209 410.578.1300 (Office) 410.578.0200 (Fax) www.goldcommercial.net