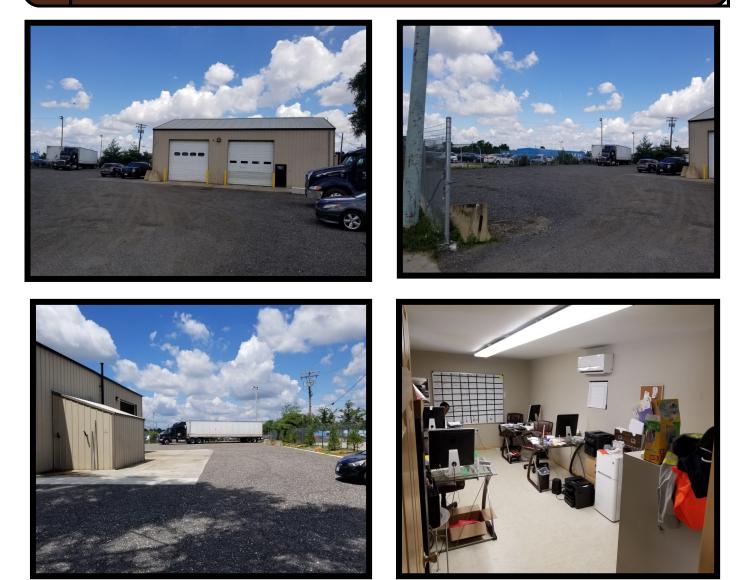

#### 5601 Newbury St. Baltimore, MD 21209

Jim Chivers / Mitch Gold Gary Glover • Office: 410.578.1300 www.goldcommercial.net •

- Contractors Property Available For Sale
- 3,000 sf Building
- 1 Drive-Thru Bay / 1 Drive In Door 14' x 10'
- 2 Story Office Space
  - I-2 Zoning—Heavy Industrial
- 0.70 Acre–Outside Storage Permitted
- Excellent Access to All Main Highways
- Located in Fairfield Industrial District
- Call For More Information