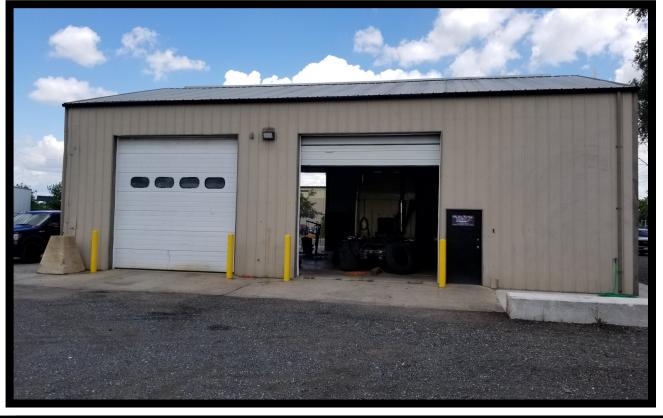

#### 5601 Newbury St. Baltimore, MD 21209

Jim Chivers / Mitch Gold Gary Glover • Office: 410.578.1300 www.goldcommercial.net •

- Contractors Property Available For Sale
- 3,000 sf Building
- 1 Drive-Thru Bay / 1 Drive In Door 14' x 10'
- 2 Story Office Space
  - I-2 Zoning—Heavy Industrial
- 0.70 Acre–Outside Storage Permitted
- Excellent Access to All Main Highways
- Located in Fairfield Industrial District
- Call For More Information