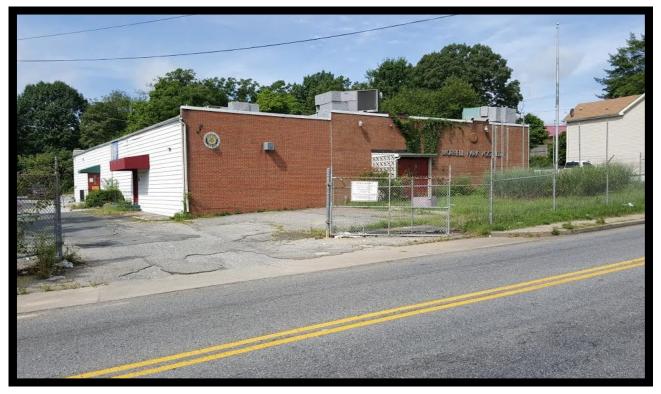

### Gold And Company, LLC

5601 Newbury St. Baltimore, MD 21209

Jim Chivers / Gary Glover Office: 410.578.1300 Fax: 410.578.0200 www.goldcommercial.net

- Lodge / Meeting Hall Available FOR
  SALE
- 5,660 Total SF
- .77 Acre Lot Size
- 60+ Parking Spaces
- Just off Washington Blvd.
- Includes all Kitchen Equipment and Furniture
- Call For More Information