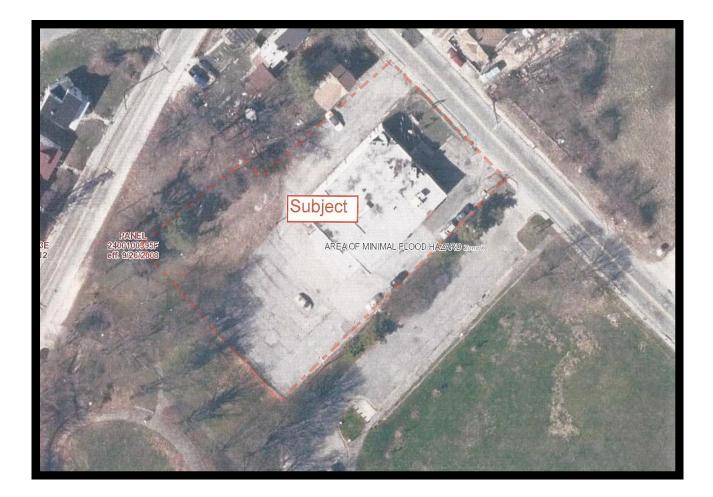

### Gold And Company, LLC

5601 Newbury St. Baltimore, MD 21209

Jim Chivers / Gary Glover Office: 410.578.1300 Fax: 410.578.0200 www.goldcommercial.net

- Lodge / Meeting Hall Available FOR
  SALE
- 5,660 Total SF
- .77 Acre Lot Size
- 60+ Parking Spaces
- Just off Washington Blvd.
- Includes all Kitchen Equipment and Furniture
- Call For More Information