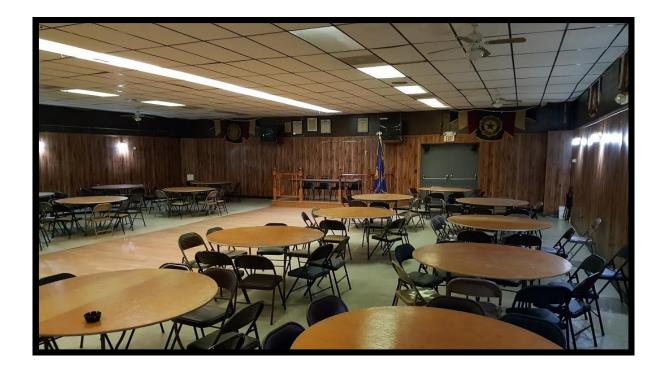

### Gold And Company, LLC

5601 Newbury St. Baltimore, MD 21209

Jim Chivers / Gary Glover Office: 410.578.1300 Fax: 410.578.0200 www.goldcommercial.net

- Lodge / Meeting Hall Available FOR
  SALE
- 5,660 Total SF
- .77 Acre Lot Size
- 60+ Parking Spaces
- Just off Washington Blvd.
- Includes all Kitchen Equipment and Furniture
- Call For More Information