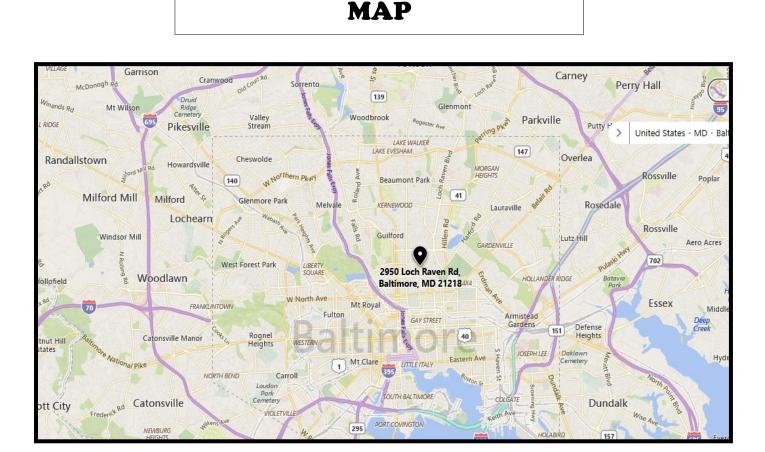

Gary Glover Cell 443.629.2133 gary@goldcommercial.net

Office: 410.578.1300 www.goldcommercial.net

- Single Story Flex Building FOR SALE
- +/- 8,275 Total sf
- I-1 Zoning–Industrial / Baltimore City
- +/- 14' Clear Height
- Sprinklered
- Interior Loading Dock Platform
- 3 Phase / Heavy Power
- Easy Access to Baltimore City and County
- +/- 10 Off-Street Parking Spaces
- Call For More Information



# **Gold And Company**

Commercial Real Estate in the Baltimore Metropolitan Area

#### 2950 Loch Raven Rd., Baltimore, MD 21218

### **Interior Pictures**









Jim Chivers / Mitch Gold / Gary Glover Gold And Company, LLC 5601 Newbury St. Baltimore, MD 21209

410.578.1300 (Office)

www.goldcommercial.net



## **Gold And Company**

Commercial Real Estate in the Baltimore Metropolitan Area



Jim Chivers / Mitch Gold / Gary Glover Gold And Company, LLC 5601 Newbury St. Baltimore, MD 21209 410.578.1300 (Office) 410.578.0200 (Fax) www.goldcommercial.net



## **Gold And Company**

Commercial Real Estate in the Baltimore Metropolitan Area

#### 2950 Loch Raven Rd., Baltimore, MD 21218

### **SURVEY**



Jim Chivers / Mitch Gold / Gary Glover Gold And Company, LLC 5601 Newbury St. Baltimore, MD 21209 410.578.1300 (Office) 410.578.0200 (Fax) www.goldcommercial.net