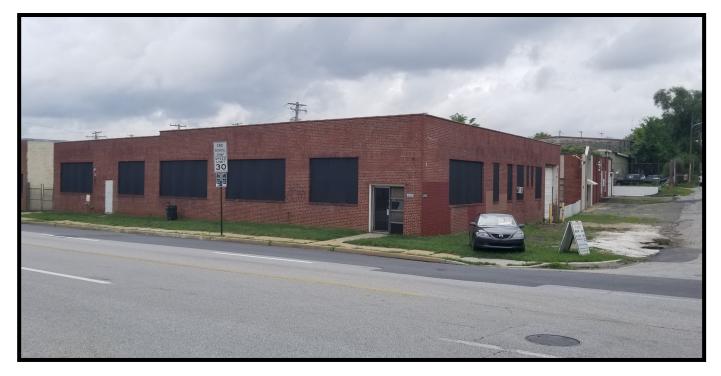

#### 2950 Loch Raven Rd., Baltimore, MD 21218

- Single Story Flex Building FOR SALE
- +/- 8,275 Total sf
- I-1 Zoning–Industrial / Baltimore City
- +/- 14' Clear Height
- Sprinklered
- Interior Loading Dock Platform
- 3 Phase / Heavy Power
- Easy Access to Baltimore City and County
- +/- 10 Off-Street Parking Spaces
- Call For More Information