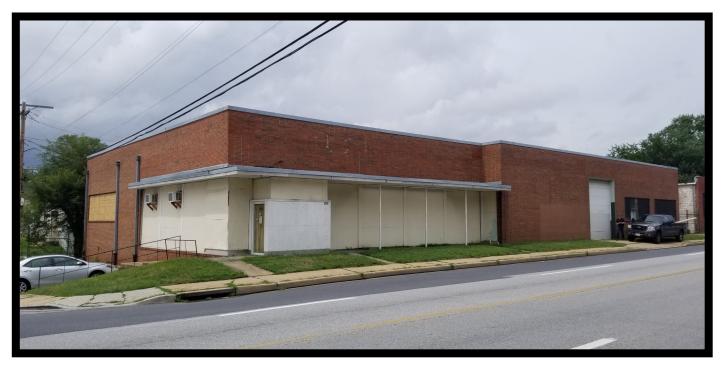

# GOLD AND COMPANY, LLC

### 2900 Loch Raven Rd., Baltimore, MD 21218

- Single Story Flex Building FOR SALE
- · +/- 10,725 Total sf
- I-1 Zoning—Industrial / Baltimore City
- · +/- 16-18' Clear Height
- Sprinklered
- · Drive-In Door—14'x10'
- · 3 Phase / Heavy Power
- +/- 10 Off-Street Parking Spaces
- Call For More Information