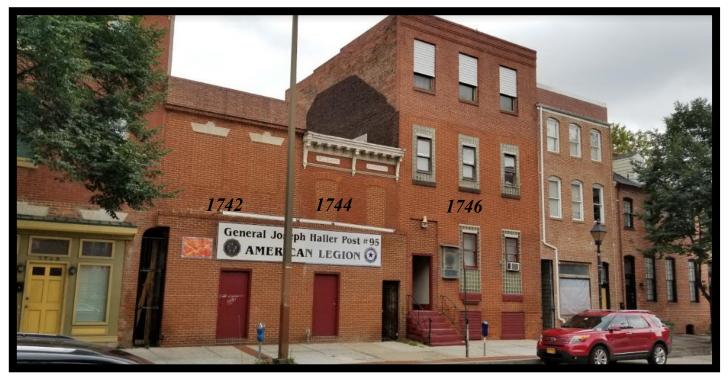

#### 1742—1746 Fleet St. Baltimore, MD 21231

## Gold And Company, LLC

5601 Newbury St. Baltimore, MD 21209

Jim Chivers Cell: 443.928.7522 jim@goldcommercial.net Office: 410.578.1300 www.goldcommercial.net

- Fells Point Redevelopment Opportunity
- 3 Parcels
- 53' Frontage on Fleet St.
- +/- 10,000 sf Total Buildings
- · C-1 Zoning
- Near Harbor East / Broadway Market / Fells Pt., and New Development
- CHAP District
- Call For More Information

### 1742—1746 Fleet St. Baltimore, MD 21231