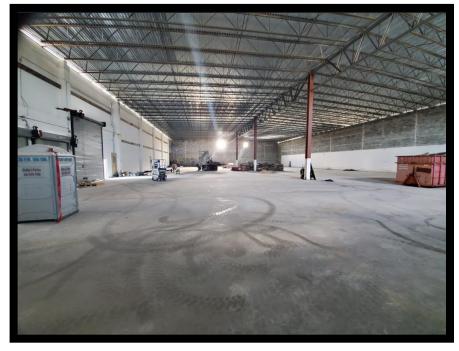

### **Interior Pictures**

Jim Chivers / Mitch Gold Gold And Company, LLC 5601 Newbury St. Baltimore, MD 21209 410.578.1300 (Office)

www.goldcommercial.net

# Gold And Company, LLC ·

5601 Newbury St. Baltimore, MD 21209

Jim Chivers 443.928.7522 cell jim@goldcommercial.net www.goldcommercial.net

- 37,000 SF Warehouse Available For Lease
- 9 Dock Doors
- 2 Oversized Drive-In Ramp Doors
- 20' Clear Height Front Building (7,000 sf)
- 30' Clear Height Back Building (30,000)
- 800 Amps / 3 Phase Power—Gas Served
- New Construction
- East Baltimore Submarket—Access to all Interstates
- Call For More Information