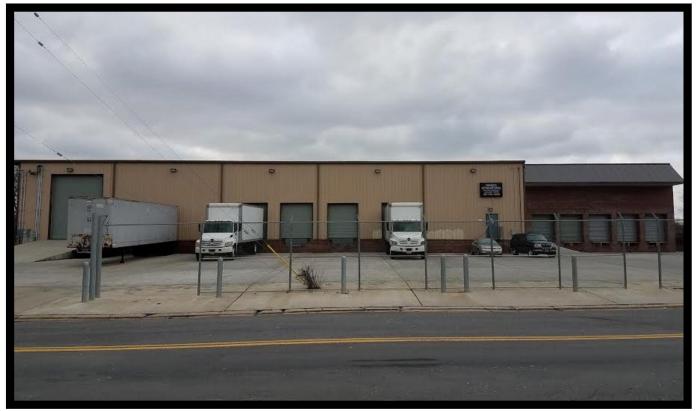

#### 828 N. North Point Rd. Baltimore, MD 21237

# Gold And Company, LLC ·

5601 Newbury St. Baltimore, MD 21209

Jim Chivers 443.928.7522 cell jim@goldcommercial.net www.goldcommercial.net

- 37,000 SF Warehouse Available For Lease
- 9 Dock Doors
- 2 Oversized Drive-In Ramp Doors
- 20' Clear Height Front Building (7,000 sf)
- 30' Clear Height Back Building (30,000)
- 800 Amps / 3 Phase Power—Gas Served
- New Construction
- East Baltimore Submarket—Access to all Interstates
- Call For More Information