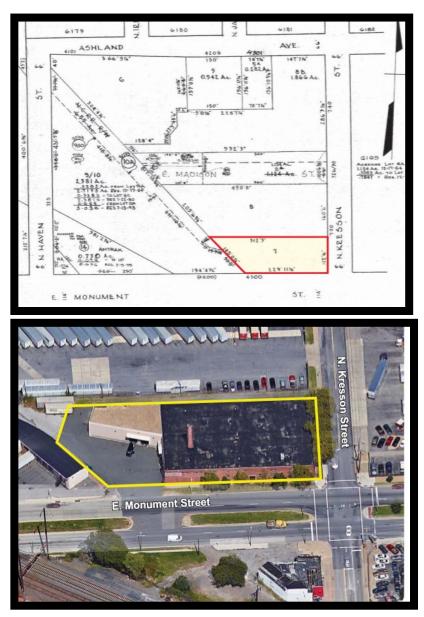

### **Block Map and Aerial**

Jim Chivers / Mitch Gold Gold And Company, LLC 5601 Newbury St. Baltimore, MD 21209

### 4300 E. Monument St. Baltimore, MD 21205