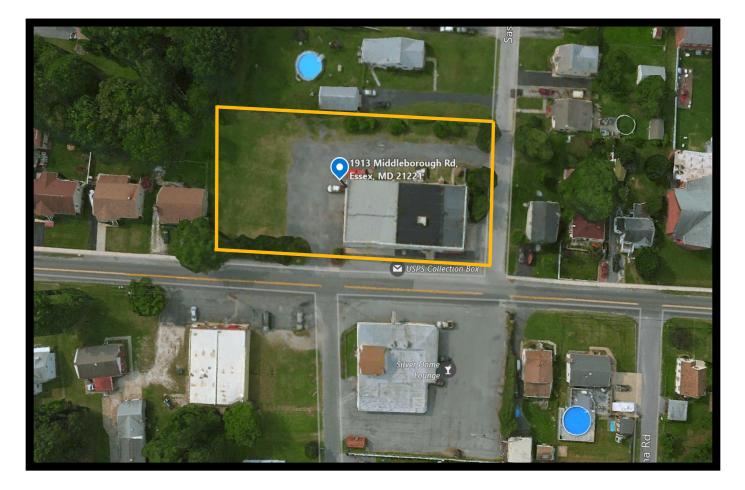

#### 1913 Middleborough Rd., Essex, MD 21221

# AERIAL

Jim Chivers Gold And Company, LLC 5601 Newbury St. Baltimore, MD 21209 410.578.1300 (Office) 410.578.0200 (Fax) www.goldcommercial.net

This property offering is subject to change without notice. All information is deemed reliable but not guaranteed.