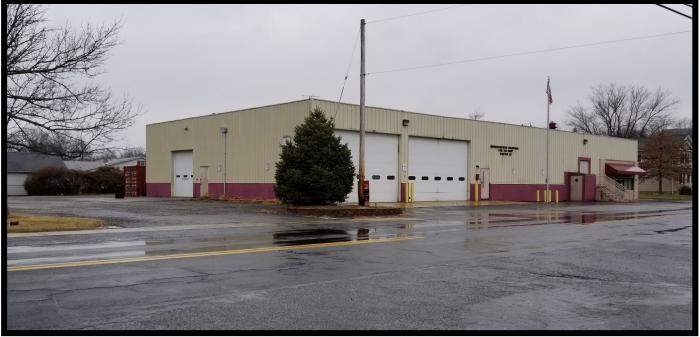

### 1913 Middleborough Rd., Essex, MD 21221

### Gold And Company, LLC

5601 Newbury St. Baltimore, MD 21209

Jim Chivers / Mitch Gold / Gary Glover Office: 410.578.1300 Fax: 410.578.0200 www.goldcommercial.net

- 10,000 sf Building FOR SALE
- Former Essex Volunteer Fire Dept.
- +/- 2,000 sf Offices / Bullpen Area
- +/- 8,000 sf Warehouse / Storage Area
- 1.04 Acres
- BL Zoning
- All Drive-in Access
- +/- 14-20' Ceiling
- East Baltimore County Submarket
- Call For More Information