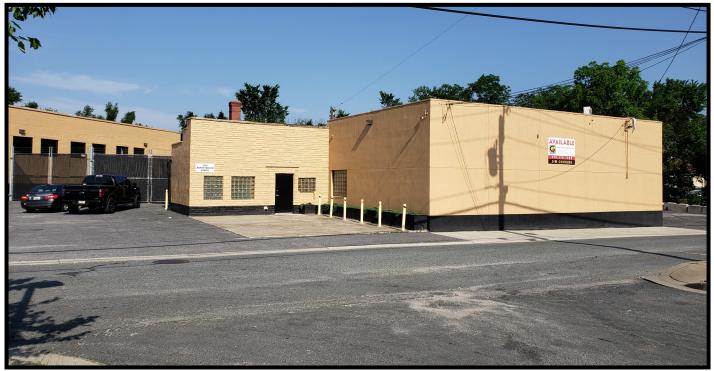

## Gold And Company, LLC

5601 Newbury St. Baltimore, MD 21209

Jim Chivers

jim@goldcommercial.net

Office: 410.578.1300 Cell: 443.928.7522 www.goldcommercial.net

- Contractors Building Available FOR LEASE
- +/- 6,500 sf Drive-In Warehouse
- Renovated Offices
- · +/- 20,000 sf Land Area—Fenced Lot
- Heavy Industrial Zoning
- Visibility from Erdman Ave.—High Traffic
  Count
- · 16'-18' Ceiling Height
- Close Proximity to all Major Highways
- Call For More Information