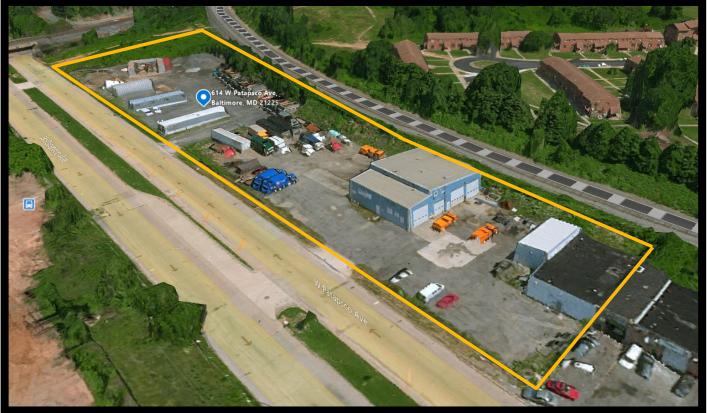

#### 614 W. Patapsco Ave. Baltimore, MD 21225

#### Gold And Company, LLC

5601 Newbury St. Baltimore, MD 21209

Jim Chivers jim@goldcommercial.net 443.928.7522 Cell

Office: 410.578.1300 www.goldcommercial.net

- INDUSTRIAL PROPERTY FOR SALE
- +/- 7,500 sf Drive-In and Drive-Thru Building
- 2.72 Acres
- I-2 Zoning—Industrial Zoning
- Baltimore City
- Public Water / Sewer & Natural Gas
- Partially Leased—Short Term Tenant
- Located in a Qualified HUB Zone
- Excellent Access to all main Interstates
- CALL FOR MORE INFORMATION