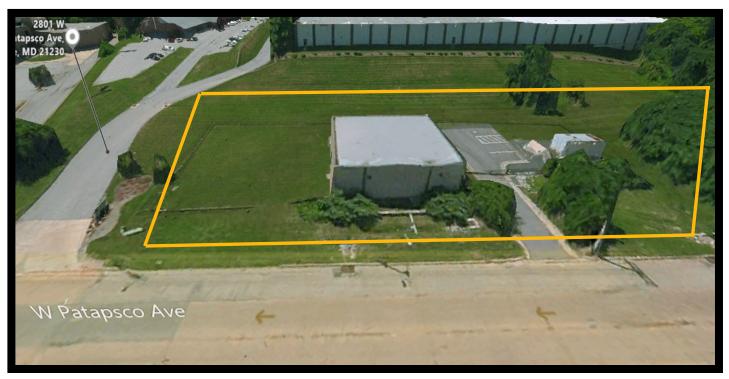

### Gold And Company, LLC

5601 Newbury St. Baltimore, MD 21209

Jim Chivers / Mitch Gold Gary Glover Office: 410.578.1300 Fax: 410.578.0200 www.goldcommercial.net

- +/- 3,000 sf Single Story Flex Building FOR SALE
- 1.8 Total Acres—Contractors Storage Yard
- Drive-In Loading
- +/- 18' Ceiling Height
- Baltimore County / City
- Excellent Frontage on W. Patapsco Ave.
- Industrial Zoning
- Close to I-95 Interchange
- Call For More Information