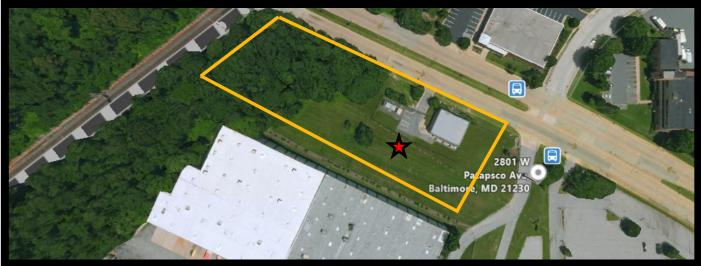

### Gold And Company, LLC

5601 Newbury St. Baltimore, MD 21209

Jim Chivers / Mitch Gold Gary Glover Office: 410.578.1300 Fax: 410.578.0200 www.goldcommercial.net

- +/- 3,000 sf Single Story Flex Building FOR SALE
- 1.8 Total Acres—Contractors Storage Yard
- Drive-In Loading
- +/- 18' Ceiling Height
- Baltimore County / City
- Excellent Frontage on W. Patapsco Ave.
- Industrial Zoning
- Close to I-95 Interchange
- Call For More Information