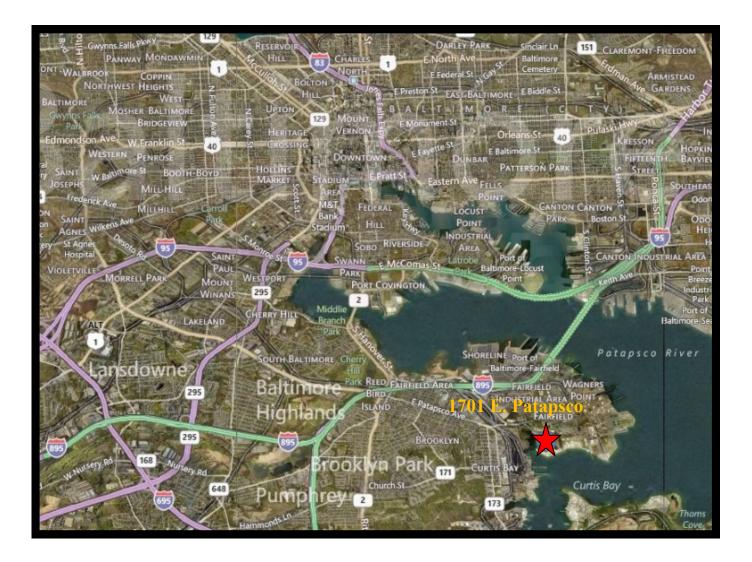

#### 1701 E. Patapsco Ave. Baltimore, MD 21226

#### 1701 E. Patapsco Ave. Baltimore, MD 21226

Jim Chivers / Mitch Gold / Gary Glover Gold And Company, LLC 5601 Newbury St. Baltimore, MD 21209 410.578.1300 (Office) 410.578.0200 (Fax) www.goldcommercial.net