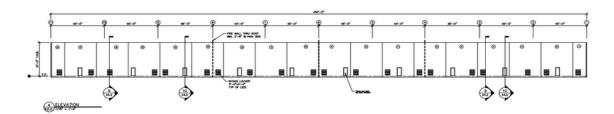

### Gold And Company, LLC

5601 Newbury St. Baltimore, MD 21209

Jim Chivers / Mitch Gold Gary Glover Office: 410.578.1300 Fax: 410.578.0200 www.goldcommercial.net

- 70,000 sf bulk warehouse FOR LEASE
- Ceiling heights range from 24' to 31'
- Four dock doors and one drive-in
- · Zoned M-3
- Designed for Chemical / Pesticide Handling
- Fairfield Industrial Area
- Tilt up construction
- Built in 2003