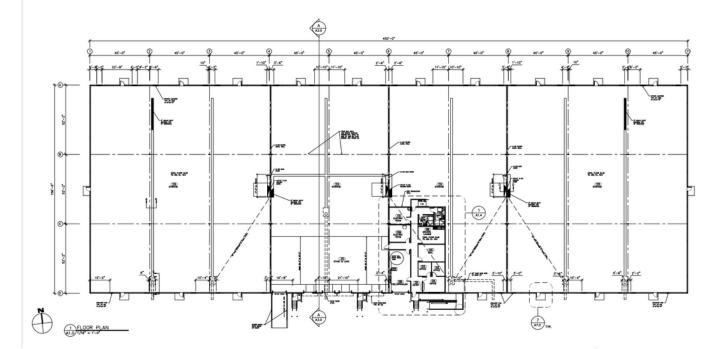

### Gold And Company, LLC

5601 Newbury St. Baltimore, MD 21209

Jim Chivers / Mitch Gold Gary Glover Office: 410.578.1300 Fax: 410.578.0200 www.goldcommercial.net

- 70,000 sf bulk warehouse FOR LEASE
- Ceiling heights range from 24' to 31'
- Four dock doors and one drive-in
- · Zoned M-3
- Designed for Chemical / Pesticide Handling
- Fairfield Industrial Area
- Tilt up construction
- Built in 2003