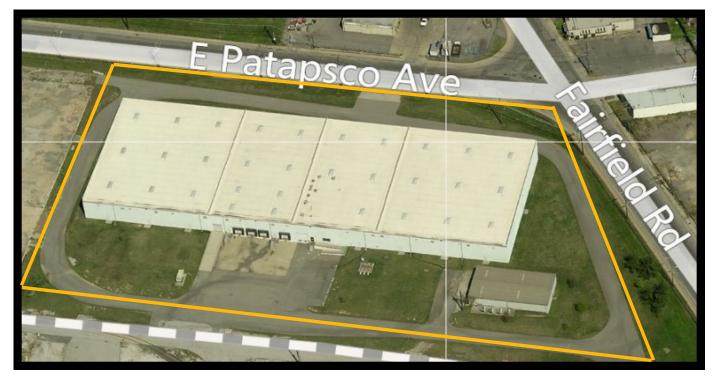

#### 1701 E. Patapsco Ave. Baltimore, MD 21226

### Gold And Company, LLC

5601 Newbury St. Baltimore, MD 21209

Jim Chivers / Mitch Gold Gary Glover Office: 410.578.1300 Fax: 410.578.0200 www.goldcommercial.net

- 70,000 sf bulk warehouse FOR LEASE
- Ceiling heights range from 24' to 31'
- Four dock doors and one drive-in
- · Zoned M-3
- Designed for Chemical / Pesticide Handling
- Fairfield Industrial Area
- Tilt up construction
- Built in 2003