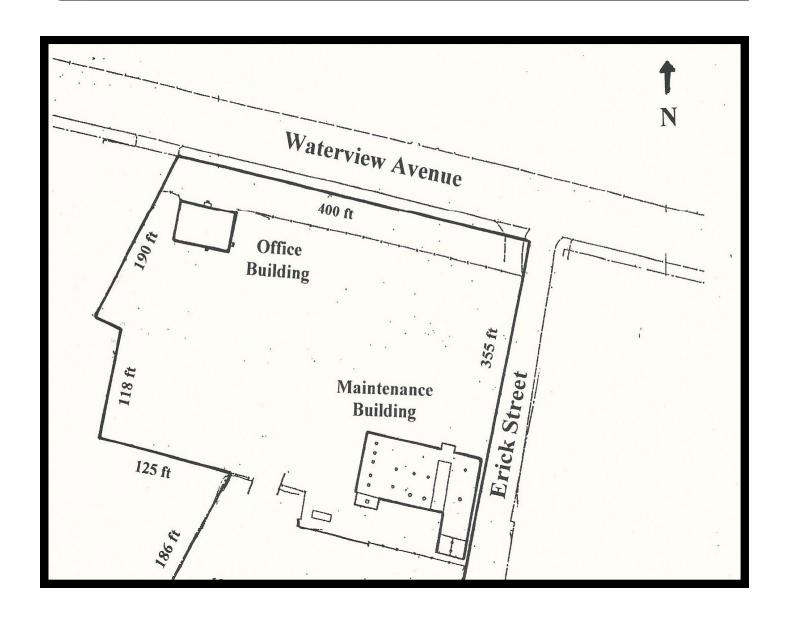

### Gold And Company, LLC

5601 Newbury St. Baltimore, MD 21209

Mitch Gold / Jim Chivers Gary Glover Office: 410.578.1300 Fax: 410.578.0200 www.goldcommercial.net

- · Industrial Property Available
- +/- December 2015 Availability
- · Office Building—2,400 sf
- Maintenance Building—10,000 sf
  - 5 Drive-in Doors
  - 3 Loading Dock Doors
- . 3.1 Acres
- 400' Frontage on Waterview Ave.
- · Nearby Future Development
- · Call For More Information