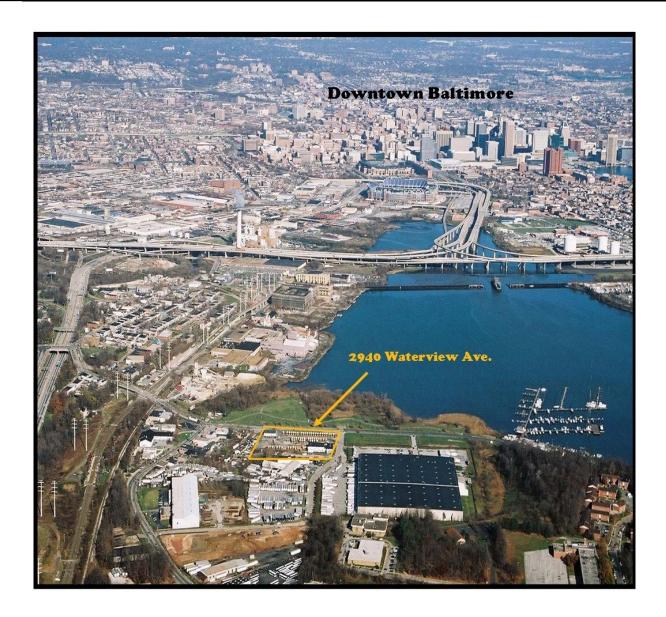

#### 2940 Waterview Ave. Baltimore, MD 21230

### Gold And Company, LLC

5601 Newbury St. Baltimore, MD 21209

Mitch Gold / Jim Chivers Gary Glover Office: 410.578.1300 Fax: 410.578.0200 www.goldcommercial.net

- · Industrial Property Available
- +/- December 2015 Availability
- · Office Building—2,400 sf
- Maintenance Building—10,000 sf
  - 5 Drive-in Doors
  - 3 Loading Dock Doors
- . 3.1 Acres
- 400' Frontage on Waterview Ave.
- · Nearby Future Development
- · Call For More Information