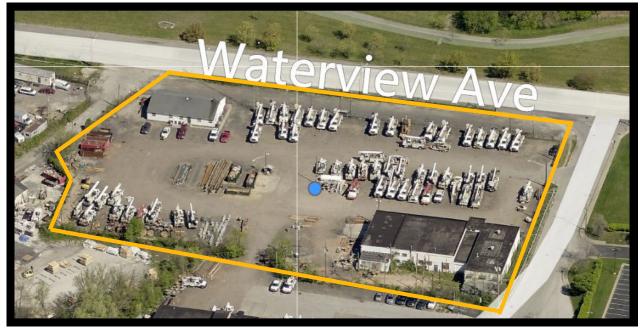

#### 2940 Waterview Ave. Baltimore, MD 21230

### Gold And Company, LLC

5601 Newbury St. Baltimore, MD 21209

Mitch Gold / Jim Chivers Gary Glover Office: 410.578.1300 Fax: 410.578.0200 www.goldcommercial.net

- · Industrial Property Available
- +/- December 2015 Availability
- · Office Building—2,400 sf
- Maintenance Building—10,000 sf
  - 5 Drive-in Doors
  - 3 Loading Dock Doors
- . 3.1 Acres
- 400' Frontage on Waterview Ave.
- · Nearby Future Development
- · Call For More Information