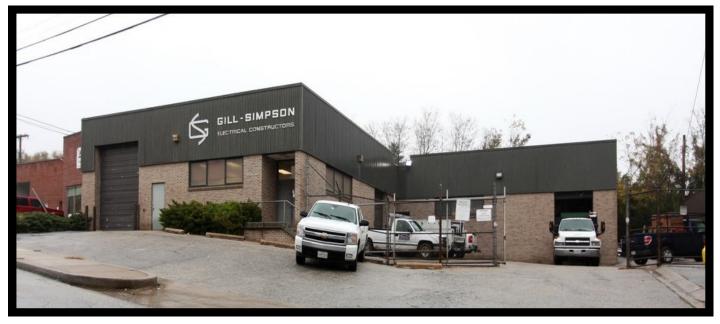

#### 1120 E. 30th St. Baltimore, MD 21218

### Gold And Company, LLC

5601 Newbury St. Baltimore, MD 21209

Mitch Gold / Jim Chivers Office: 410.578.1300 Fax: 410.578.0200 www.goldcommercial.net

- Industrial Flex Building Available
- 7,650 sf Total Building
- +/- 1,000 sf Office
- M-1-1 Zoning
- · Two Loading Docks
- One Oversized Drive-In—14' Height
- 15'-16' Ceiling Height
- Natural Gas
- Built: 1988
- Fenced Lot
- Ideal Contractors Building
- Call For More Information