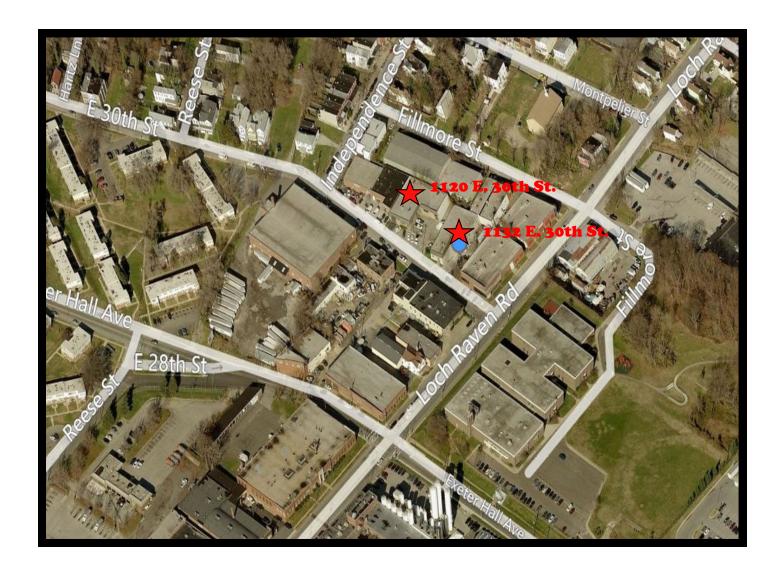

#### 1120 E. 30th St. Baltimore, MD 21218

### 1120 E. 30th St. Baltimore, MD 21218

Mitch Gold / Jim Chivers Gold And Company, LLC 5601 Newbury St. Baltimore, MD 21209 410.578.1300 (Office) 410.578.0200 (Fax) www.goldcommercial.net