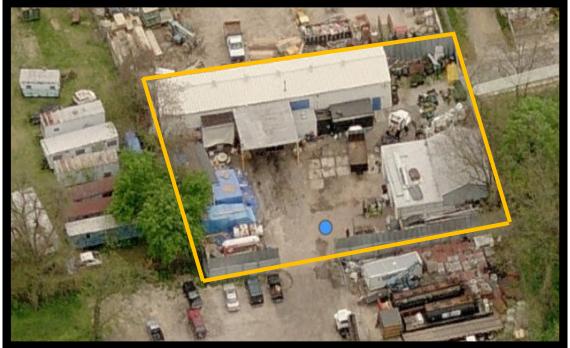

## Gold And Company, LLC

5601 Newbury St. Baltimore, MD 21209

Mitch Gold / Jim Chivers Office: 410.578.1300 Fax: 410.578.0200 www.goldcommercial.net

- Industrial Property FOR SALE
- · 3,200 Total SF
- · All Drive-in Loading
- Central Baltimore City Location
- **B-3-2 Zoning**
- · Located off of Falls Rd.
- · Ideal for a Contractor / Storage for Parts
- Former Roofing Company Location
- · Call For More Information