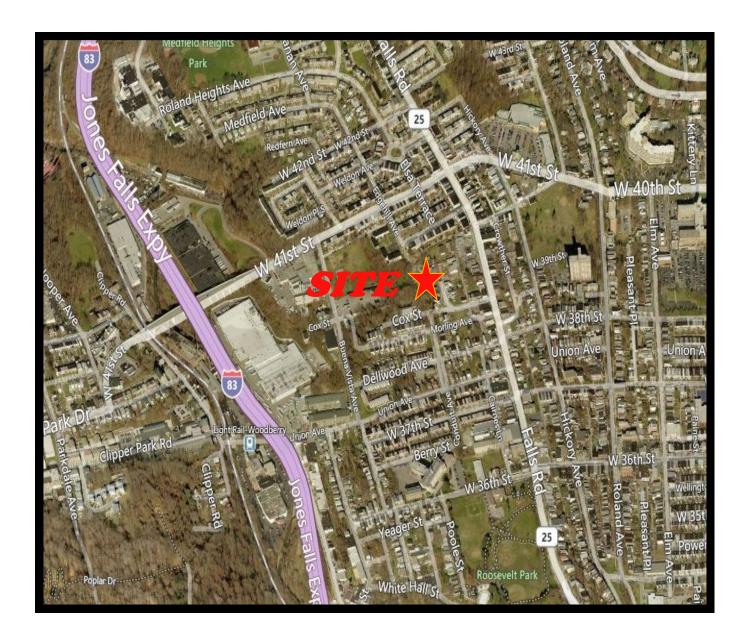

### 3901 CONDUIT AVENUE, BALTIMORE, MD 21211

#### 3901 CONDUIT AVENUE, BALTIMORE, MD 21211

Mitch Gold / Jim Chivers Gold And Company, LLC 5601 Newbury St. Baltimore, MD 21209 410.578.1300 (Office) 410.578.0200 (Fax) www.goldcommercial.net

This property offering is subject to change without notice. All information is deemed reliable but not guaranteed.